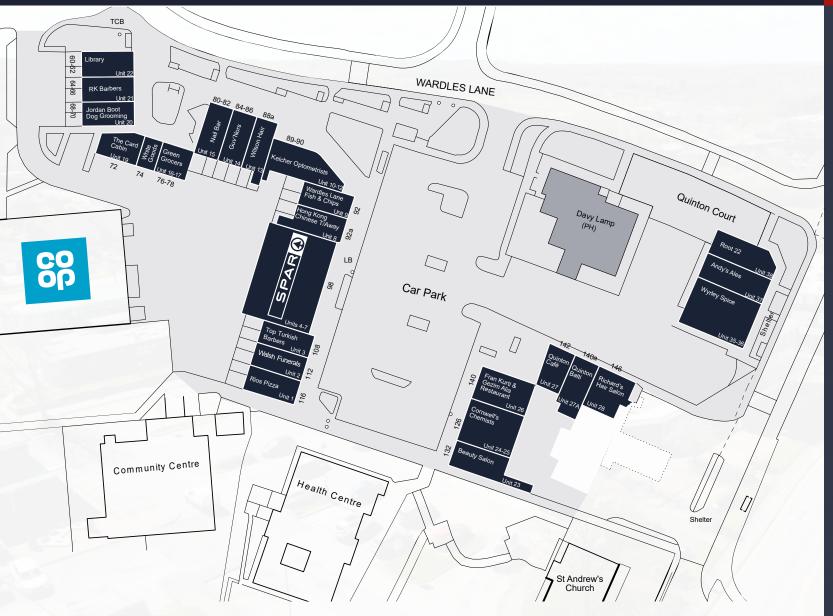

#### Site Plan

34,245 sq.ft

Total development

26

Lettable units on site

87

Free Parking Spaces (first 2 hours)

///
pest.lost.mice