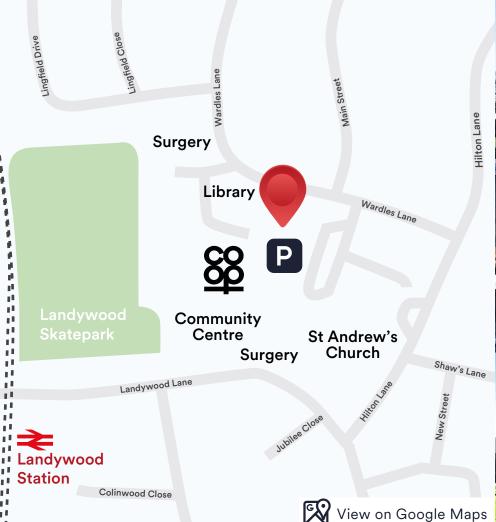

### LOCATION

Fronting to Wardles Lane, the property forms part of the Quinton Court Shopping Centre, Great Wyrley a busy local centre with a number of national operators including Spar and Tanning Shop.

The T7 Churchbridge junction of the M6 Toll motorway is just over a mile to the north, while Cannock town. Landywood train station is only half a mile away.